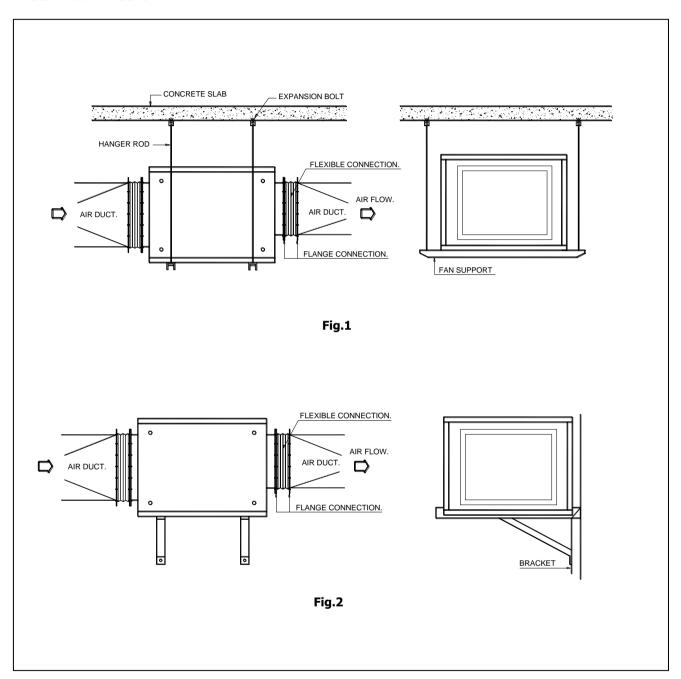

stem). Check carefully the cause and correct as required.

check carefully the cause and correct as required

The fan may now be put into operation but during the first 8 hrs of running, it should be periodically observed and checked for excessive vibration and noise. Check the motor input current and motor temperature to ensure that they do not exceed manufacturer's recommendation. After 8 hrs of operation, the fan should be shut down to check for the following items:

- (1) All set screws and hold-down bolts
- (2) Belt drive alignment
- (3) Belt drive tension
- (4) Bearing housing temperature

<sup>\*</sup> For V-belt drive installation and belt tension, please refer to our general installation guide for Centrifugal Fan (IGB016.0/0600) for more information.



# **Installation Method**



# **ROUTINE MAINTENANCE**

Maintenance should always be performed by experienced and trained personnel. Do not attempt any maintenance on a fan unless the electrical supply has been locked out or tagged out and the impeller has been secured.

Under normal circumstances, handling clean air, the system should require cleaning only about a Year. However, the fan and system should be checked at regular intervals to detect any unusual accumulation.

The fan impeller sh.ould be specially checked for build-up of material or dirt which may cause an Imbalance with resulting undue wear on bearings and belt drives. A regular maintenance program Should be established as needed to prevent material build-up.

Periodic inspection of the rotating assembly must be made to detect any indication of weakeni